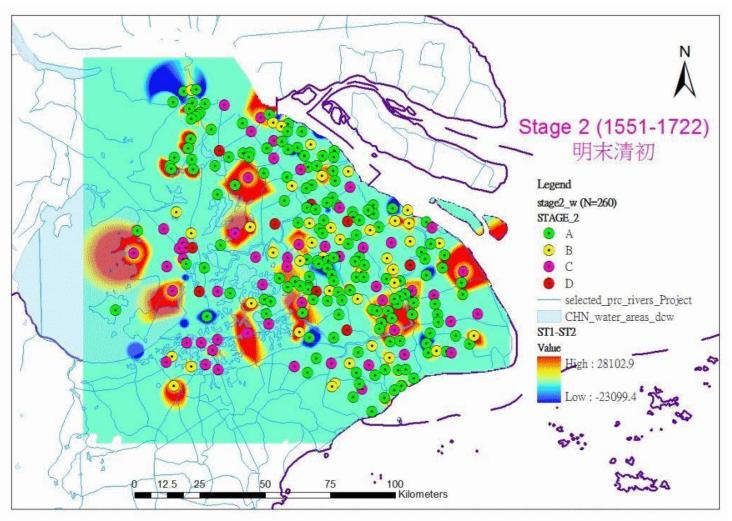

## Growth and Decline of Market Towns in 6 stages (animation)

#### The Change of Service Area (animation) Red : Growth Deep Blue : Decline

## Summary

- With the proposed "Weighted Voronoi Raster" method, the growth and decline of market towns are easily identified.
- Economic rationality is important to explain the service area.
- Clustering among the hierarchy towns. (not only visualization, but also statistical test)-Urban agglomeration