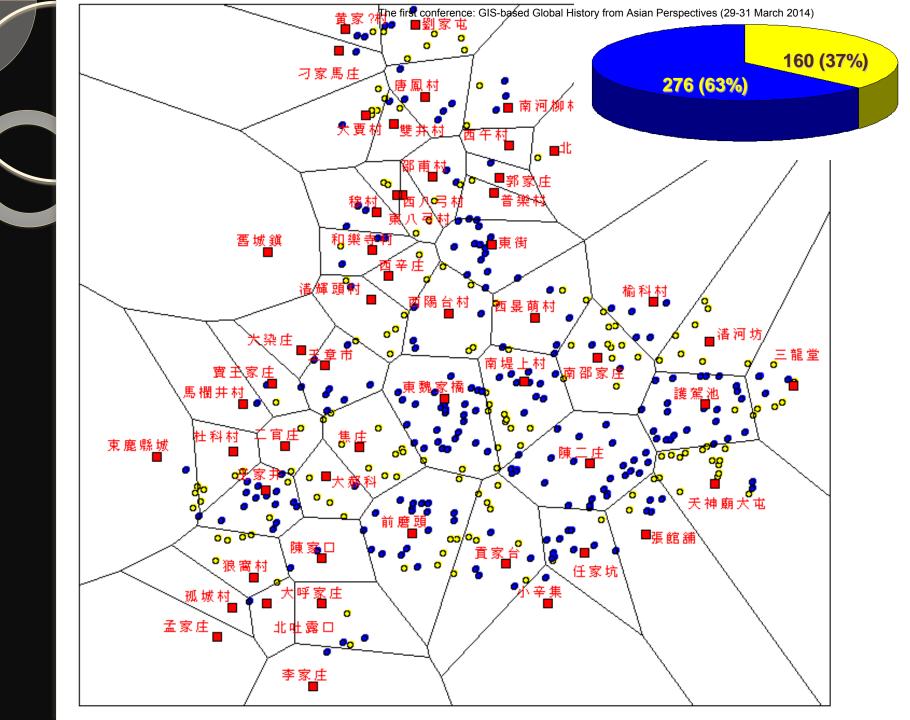

| 14          |

54

## The spatial sources of villages during Ming-Qing period



資料來源:《道光深州直隸州志》,卷首1b-2a

# How to integrate the attribute data and geographic information without GIS?



# Step I: Georeferencing the early 20<sup>th</sup> century topographic maps



# Step2: Geocoding the name of villages by the gazetteers of CCTS & topographic maps



## Mapping the distribution of villages



# Step3: Identify the market network of villages from the attribute sources



### Spatial analysis: Thiessen Polygons Method (Central Market Theory)



#### Finding the relations inside the network





### **Spatial Distribution of Market Types**

Type 0  $\bigcirc$ 

0







# Summary

- Spatial analysis of communities and market fairs. Social network formed through transport routes.
- Scrutiny of interaction between villages and market fairs in Shenzhou, Hebei Province. The more villagers that goes to one market fairs, the larger the scale of commerce activity.
- If a market attracts villages further away, means the influential sphere of that market is larger. The analysis of the scale of the market and its spatial relationships can be done through each respective social network formed.

## **CASE STUDY 2**

#### Spatio-temporal analysis of Ming-°Qing Jiang-nan(江南)'s Market Towns



# Theory and issues

- Traditional historic town study(Descriptive, Intangible, lack of Spatial Eleme