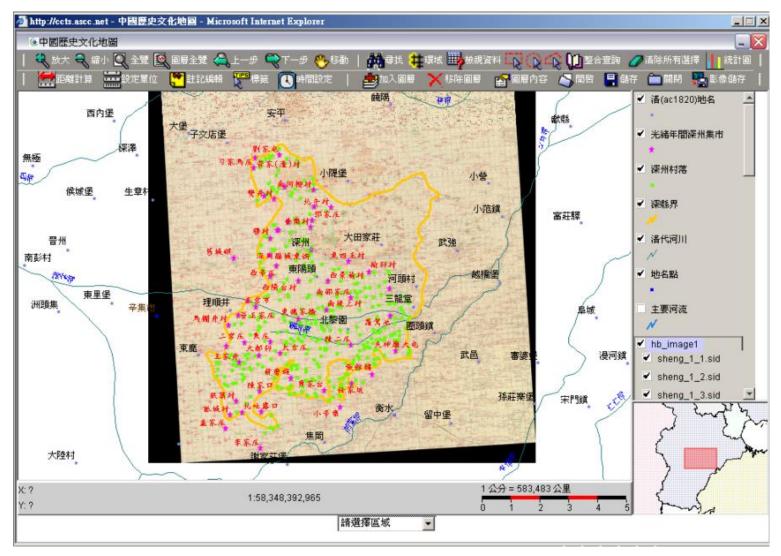

# Step2: Geocoding the name of villages by the gazetteers of CCTS & topographic maps

## Mapping the distribution of villages