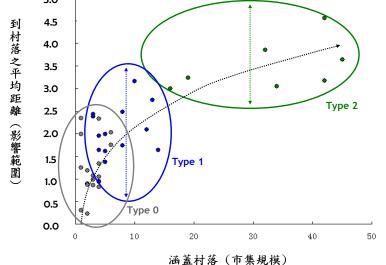

#### Finding the relations inside the network

### **Spatial Distribution of Market Types**

Type 0  $\bigcirc$ 

0

# Summary

- Spatial analysis of communities and market fairs. Social network formed through transport routes.
- Scrutiny of interaction between villages and market fairs in Shenzhou, Hebei Province. The more villagers that goes to one market fairs, the larger the scale of commerce activity.
- If a market attracts villages further away, means the influential sphere of that market is larger. The analysis of the scale of the market and its spatial relationships can be done through each respective social network formed.