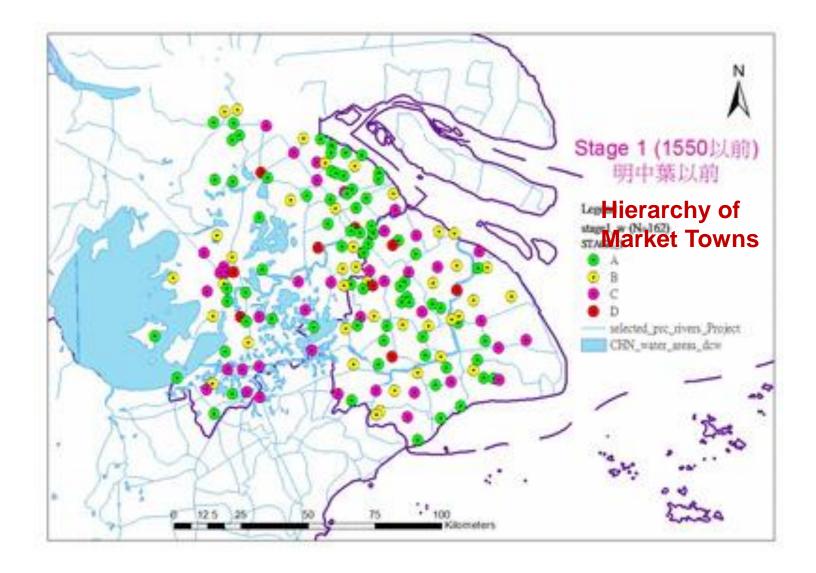

## The Number of Market Towns in 6 Stages (From 1550 to 1949-)

| County   | Before<br>Mid-Ming<br>(~1550) | Late Ming<br>Early Qing<br>(1551-1722) | Mid Qing<br>(1723-1861) | Late Qing<br>(1862-1911) | R.O.C<br>(1912-1949) | 1949- |
|----------|-------------------------------|----------------------------------------|-------------------------|--------------------------|----------------------|-------|
| Chungso  | 24                            | 43                                     | 46                      | 85                       | 84                   | 74    |
| Wu       | 18                            | 21                                     | 26                      | 58                       | 68                   | 54    |
| Wujiang  | 16                            | 15                                     | 17                      | 20                       | 21                   | 32    |
| Kunshan  | 7                             | 14                                     | 19                      | 30                       | 29                   | 22    |
| Taicang  | 20                            | 26                                     | 25                      | 29                       | 33                   | 32    |
| Chading  | 12                            | 20                                     | 22                      | 25                       | 29                   | 38    |
| Boshan   | 5                             | 9                                      | 12                      | 17                       | 19                   | 18    |
| Chingpu  | 15                            | 30                                     | 30                      | 42                       | 48                   | 48    |
| Shanhi   | 12                            |                                        | 27                      | 52                       | 70                   | 74    |
| Nanhwei  | 6                             | 13                                     | 33                      | 61                       | 70                   | 76    |
| Chuansha | I                             | 1                                      | 5                       | 9                        | 25                   | 24    |
| Fenhsien | 8                             | 14                                     | 23                      | 61                       | 43                   | 37    |
| Sunchian | 10                            | 20                                     | 33                      | 51                       | 58                   | 53    |
| Chinshan | 7                             | 9                                      | 16                      | 93                       | 38                   | 38    |
| Total    | 161                           | 261                                    | 334                     | 633                      | 635                  | 620   |

I-chun Fan, The Nature of the Expansion of the Jiangnan Market Towns in the Ming-Qing Dynasty, 2002

## Growth and Decline of Market Towns in 6 stages (animation)