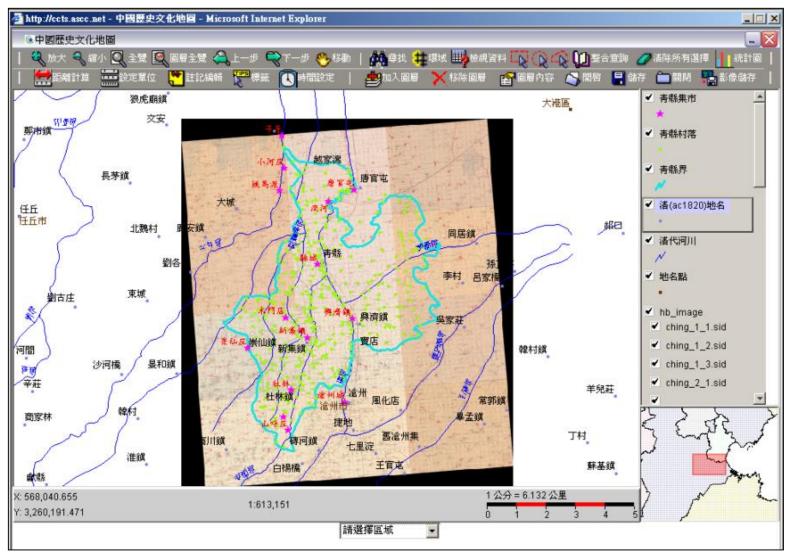

# Step I: Georeferencing the early 20<sup>th</sup> century topographic maps

# Step2: Geocoding the name of villages by the gazetteers of CCTS & topographic maps