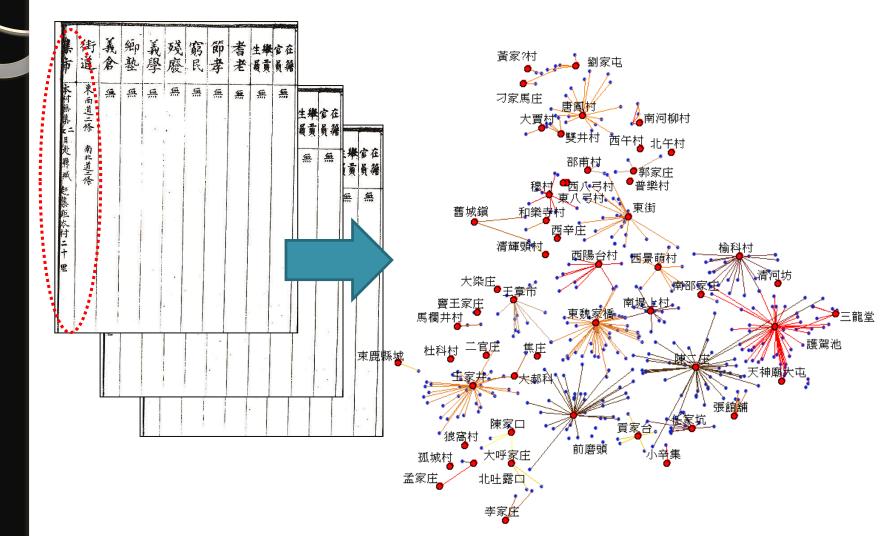

# Step3: Identify the market network of villages from the attribute sources

#### Finding the relations inside the network