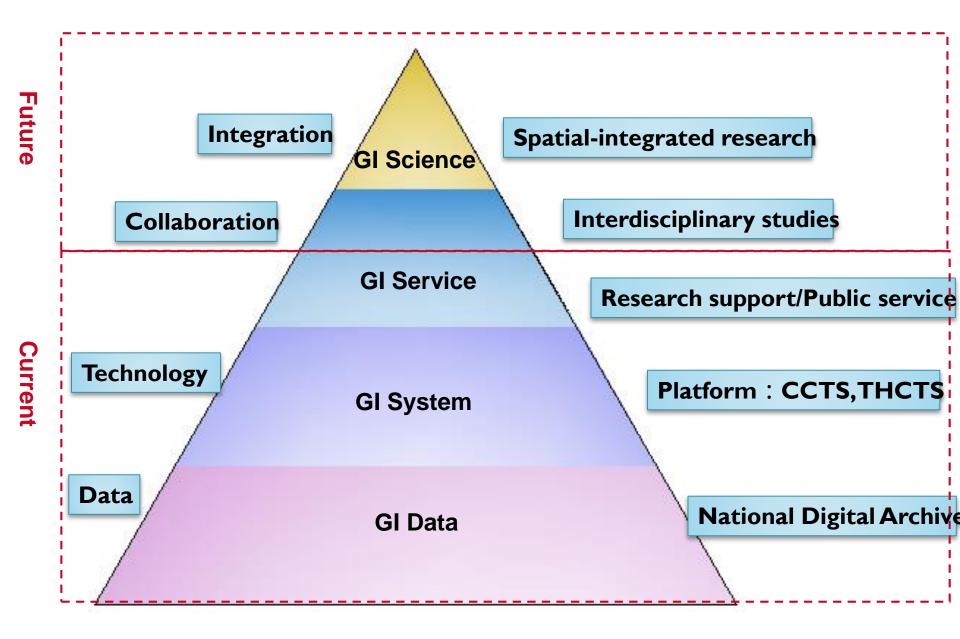

#### **Past, Present and Future of Historical GIS**

1980 Map

1982 Mai

#### **Prospects**

#### - Interdisciplinary integration

- Integrating qualitative and quantitative researches in natural sciences, social sciences, and humanities
- Integration of knowledge on technology and humanities

#### - New horizon of knowledge

• Discover new research materials and topics.

art

- Create and enliven knowledge
- Digital Humanities

. .

**Future** 

GIS