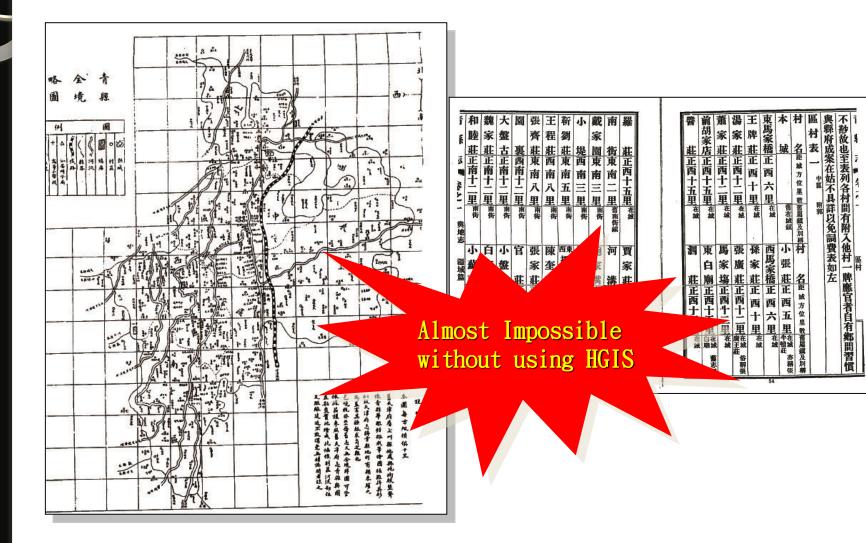

# How to integrate the attribute data and geographic information without GIS?

# Step I: Georeferencing the early 20<sup>th</sup> century topographic maps

# Step2: Geocoding the name of villages by the gazetteers of CCTS & topographic maps

## Mapping the distribution of villages