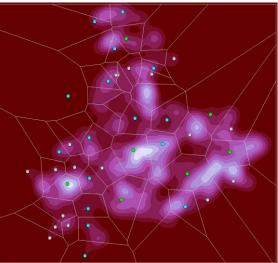

### Spatial analysis: Thiessen Polygons Method (Central Market Theory)

#### The Change of Service Area (animation) Red : Growth Deep Blue : Decline

## Summary

- With the proposed "Weighted Voronoi Raster" method, the growth and decline of market towns are easily identified.
- Economic rationality is important to explain the service area.
- Clustering among the hierarchy towns. (not only visualization, but also statistical test)-Urban agglomeration