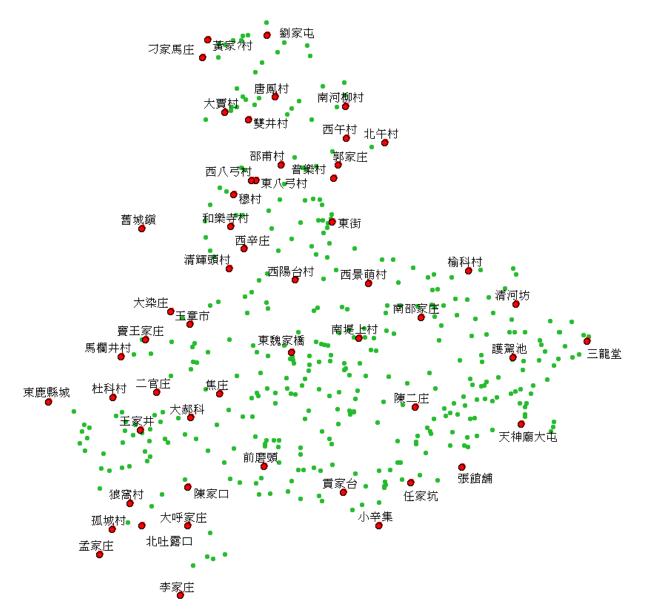

## Mapping the distribution of villages

# Step3: Identify the market network of villages from the attribute sources