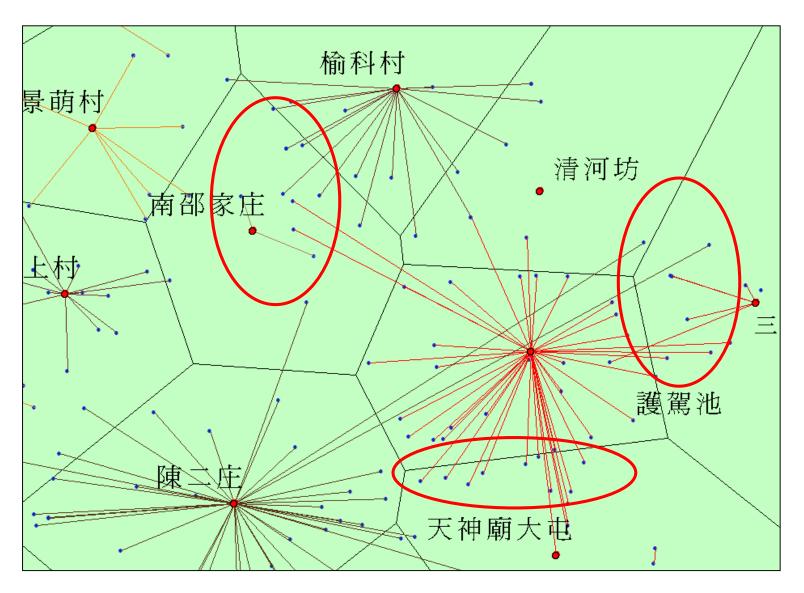

| 14          |

54

## The spatial sources of villages during Ming-Qing period



資料來源:《道光深州直隸州志》,卷首1b-2a

# How to integrate the attribute data and geographic information without GIS?



# Step I: Georeferencing the early 20<sup>th</sup> century topographic maps



# Step2: Geocoding the name of villages by the gazetteers of CCTS & topographic maps



## Mapping the distribution of villages



# Step3: Identify the market network of villages from the attribute sources



### Spatial analysis: Thiessen Polygons Method (Central Market Theory)



#### Finding the relations inside the network





### **Spatial Distribution of Market Types**

Type 0  $\bigcirc$ 

0







# Summary

- Spatial analysis of communities and market fairs. Social network formed through transport routes.
- Scrutiny of interaction between villages and market fairs in Shenzhou, Hebei Province. The more villagers that goes to one market fairs, the larger the scale of commerce activity.
- If a market attracts villages further away, means the influential sphere of that market is larger. The analysis of the scale of the market and its spatial relationships can be done through each respective social network formed.

## **CASE STUDY 2**

#### Spatio-temporal analysis of Ming-°Qing Jiang-nan(江南)'s Market Towns



# Theory and issues

- Traditional historic town study(Descriptive, Intangible, lack of Spatial Ele