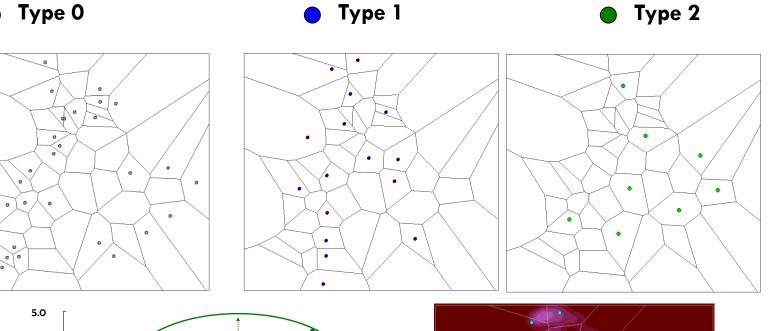

| 14          |

54

## The spatial sources of villages during Ming-Qing period



資料來源:《道光深州直隸州志》,卷首1b-2a

# How to integrate the attribute data and geographic information without GIS?



# Step I: Georeferencing the early 20<sup>th</sup> century topographic maps



# Step2: Geocoding the name of villages by the gazetteers of CCTS & topographic maps



## Mapping the distribution of villages



# Step3: Identify the market network of villages from the attribute sources



### Spatial analysis: Thiessen Polygons Method (Central Market Theory)



#### Finding the relations inside the network





### **Spatial Distribution of Market Types**

Type 0  $\bigcirc$ 

0







# Summary

- Spatial analysis of communities and market fairs. Social network formed through transport routes.
- Scrutiny of interaction between villages and market fairs in Shenzhou, Hebei Province. The more villagers that goes to one market fairs, the larger the scale of commerce activity.
- If a market attracts villages further away, means the influential sphere of that market is larger. The analysis of the scale of the market and its spatial relationships can be done through each respective social network formed.

## **CASE STUDY 2**

#### Spatio-temporal analysis of Ming-°Qing Jiang-nan(江南)'s Market Towns



# Theory and issues

- Traditional historic town study(Descriptive, Intangible, lack of Spatial Elements) → Current study with tangible, spatial location, hierarchy
  - Walt