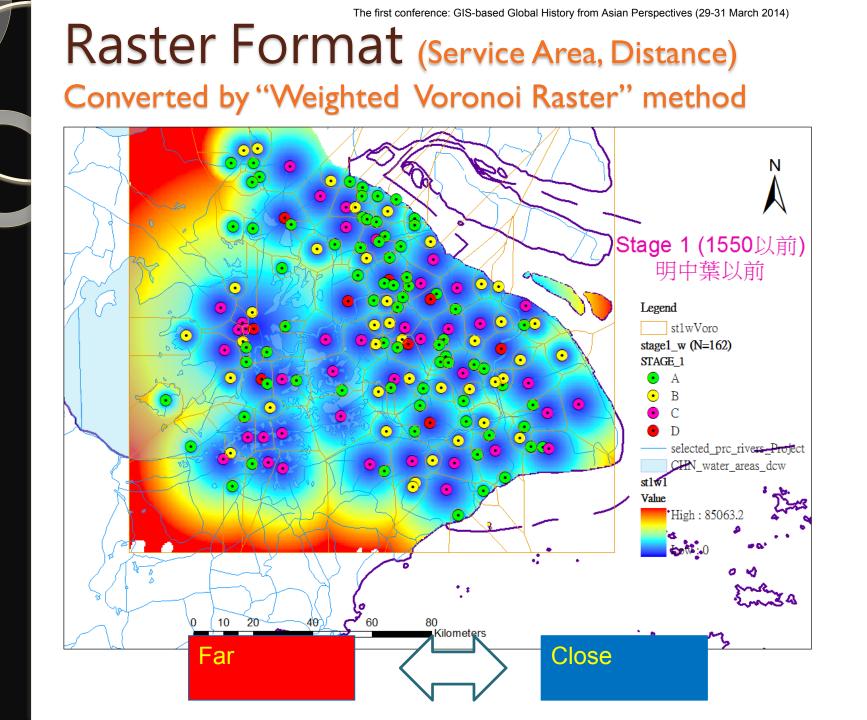

### Spatial analysis: Thiessen Polygons Method (Central Market Theory)

#### Finding the relations inside the network

### **Spatial Distribution of Market Types**

Type 0  $\bigcirc$ 

0

#### The Change of Service Area (animation) Red : Growth Deep Blue : Decline

## Summary

- With the proposed "Weighted Voronoi Raster" method, the growth and decline of market towns are easily identified.
- Economic rationality is important to explain the service area.
- Clustering among the hierarchy towns. (not only visualization, but also statistical test)-Urban agglomeration